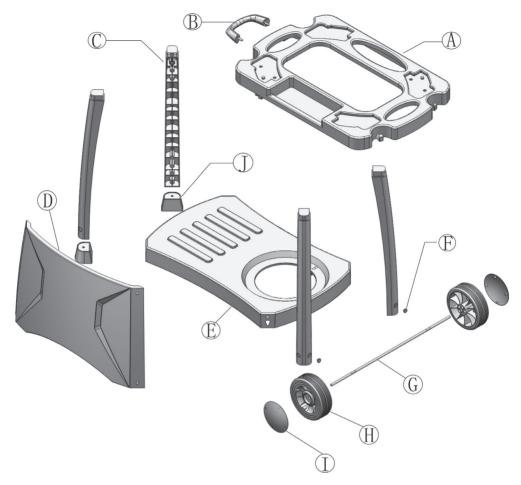

### **EXPLODED DIAGRAM**

# PARTS LIST

| PartDescriptionQTYATop Panel1BHandle1CLeg4DFront Panel1EBottom Panel1FLeg Plugs6GAxle1HWheel2IHub Cap2 | r    |              |     |
|--------------------------------------------------------------------------------------------------------|------|--------------|-----|
| BHandle1CLeg4DFront Panel1EBottom Panel1FLeg Plugs6GAxle1HWheel2                                       | Part | Description  | QTY |
| CLeg4DFront Panel1EBottom Panel1FLeg Plugs6GAxle1HWheel2                                               | А    | Top Panel    | 1   |
| DFront Panel1EBottom Panel1FLeg Plugs6GAxle1HWheel2                                                    | В    | Handle       | 1   |
| EBottom Panel1FLeg Plugs6GAxle1HWheel2                                                                 | С    | Leg          | 4   |
| FLeg Plugs6GAxle1HWheel2                                                                               | D    | Front Panel  | 1   |
| G Axle 1   H Wheel 2                                                                                   | E    | Bottom Panel | 1   |
| H Wheel 2                                                                                              | F    | Leg Plugs    | 6   |
|                                                                                                        | G    | Axle         | 1   |
| I Hub Cap 2                                                                                            | н    | Wheel        | 2   |
|                                                                                                        | I    | Hub Cap      | 2   |