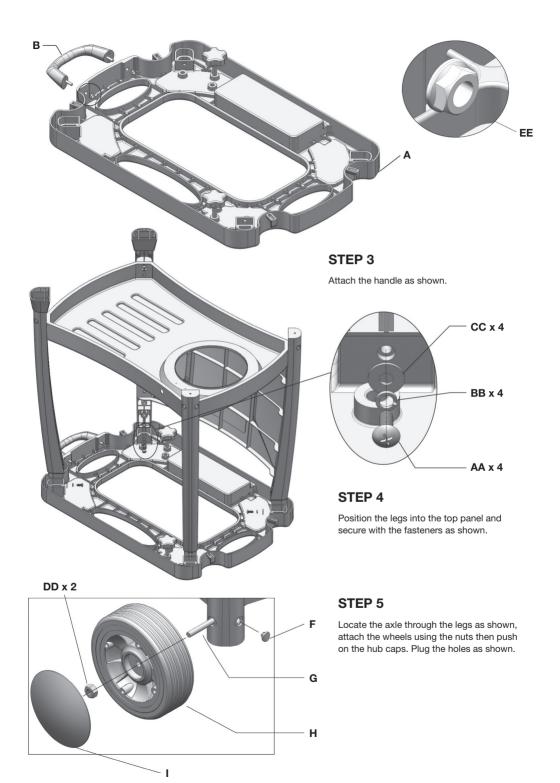

### **EXPLODED DIAGRAM**

# PARTS LIST

| PartDescriptionQTYATop Panel1BHandle1CLeg4DFront Panel1EBottom Panel1FLeg Plugs6GAxle1HWheel2IHub Cap2 | r    |              |     |
|--------------------------------------------------------------------------------------------------------|------|--------------|-----|
| BHandle1CLeg4DFront Panel1EBottom Panel1FLeg Plugs6GAxle1HWheel2                                       | Part | Description  | QTY |
| CLeg4DFront Panel1EBottom Panel1FLeg Plugs6GAxle1HWheel2                                               | А    | Top Panel    | 1   |
| DFront Panel1EBottom Panel1FLeg Plugs6GAxle1HWheel2                                                    | В    | Handle       | 1   |
| EBottom Panel1FLeg Plugs6GAxle1HWheel2                                                                 | С    | Leg          | 4   |
| FLeg Plugs6GAxle1HWheel2                                                                               | D    | Front Panel  | 1   |
| G Axle 1   H Wheel 2                                                                                   | E    | Bottom Panel | 1   |
| H Wheel 2                                                                                              | F    | Leg Plugs    | 6   |
|                                                                                                        | G    | Axle         | 1   |
| I Hub Cap 2                                                                                            | н    | Wheel        | 2   |
|                                                                                                        | I    | Hub Cap      | 2   |

## HARDWARE

| AA : 12PCS<br>M6 x 15   | BB : 12PCS<br>M6    | CC : 16PCS<br>M6 |
|-------------------------|---------------------|------------------|
| DD: 2PCS<br>M8          | EE : 2PCS<br>M6     | FF : 2PCS        |
| GG : 1PC<br>Screwdriver | HH : 1PC<br>Spanner |                  |