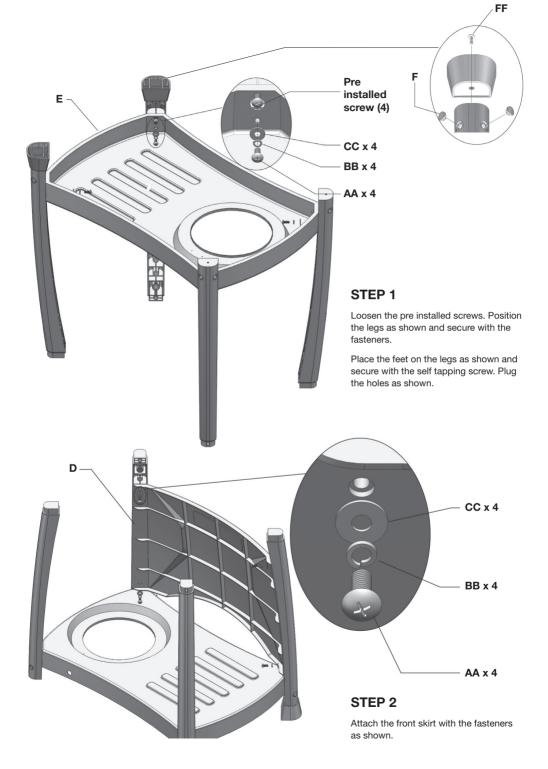

## HARDWARE

| AA : 12PCS<br>M6 x 15   | BB : 12PCS<br>M6    | CC : 16PCS<br>M6 |
|-------------------------|---------------------|------------------|
| DD: 2PCS<br>M8          | EE : 2PCS<br>M6     | FF : 2PCS        |
| GG : 1PC<br>Screwdriver | HH : 1PC<br>Spanner |                  |